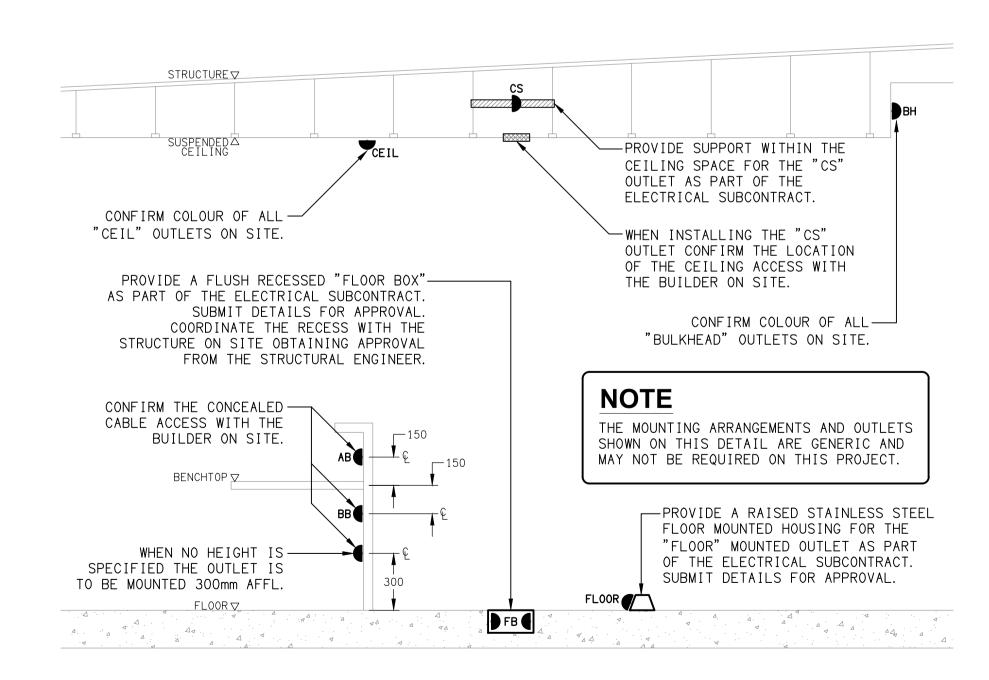

# **DETAIL**

TYPICAL OUTLET MOUNTINGS NOT TO SCALE

| A<br>REV:                              | PRELIMINARY DESCRIPTION: |             |             | 29/05/<br>DATE: |
|----------------------------------------|--------------------------|-------------|-------------|-----------------|
| ELECTRICAL SERVICES LEGEND & SITE PLAN |                          |             |             |                 |
| 00415                                  |                          | PROJECT NO: | DRAWING NO: | REVI            |