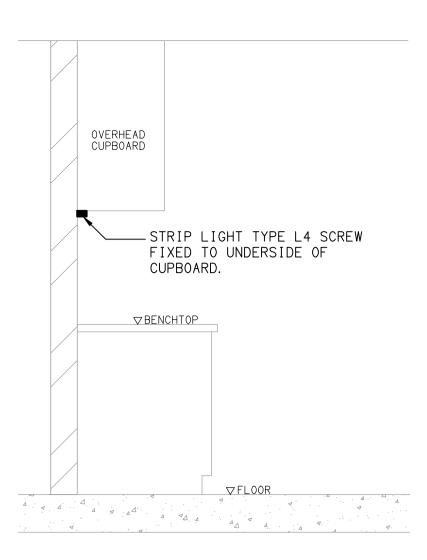

N. DENOTES DB AND CIRCUIT.

ELECTRICAL EQUIPMENT AS NOTED.

SECURITY DIRECTIONAL MOTION DETECTOR.

▼ RJ45 COMMUNICATIONS OUTLET.

PA MULTI-TAP CONE SPEAKER.

REFER TO DETAIL NOTED FOR THE AREA SHOWN HATCHED. ADDITIONAL OUTLETS & FITTINGS MAY BE SHOWN ON DETAIL.

E1: GENERAL LED EMERGENCY LIGHT.

EMERGENCY LED EXIT LIGHT.

Lx: LIGHT FITTING C/W NON-MAINTAINED EMERGENCY BATTERY PACK. TYPE AS NOTED.

600 x 600 LED FLAT PANEL T-BAR FITTING.

1200 LONG LED SURFACE BATTEN.

L3: RECESSED DOWNLIGHT.

OVERHEAD CUPBOARD LED STRIP LIGHT.

L5: RECESSED DOWNLIGHT.

L1: 600 x 600 LED FLAT PANEL T-BAR FITTING.

## NOTE

ALL ELECTRICAL PENETRATIONS THROUGH THE ROOF SHEETING ARE TO BE IN LINE WITH THE STRUCTURAL OR MECHANICAL SERVICES PENETRATIONS TO AVOID DEDICATED FLASHINGS FOR THE ELECTRICAL SERVICES.



## **DETAIL**

"L4" TYPE STRIP LIGHT MOUNTING NOT TO SCALE

### **EQUIPMENT:**

ESCUTCHEON.

TEST - TEST PUSH BUTTON MOUNTED ON THE DISTRIBUTION BOARD ESCUTCHEON

RESET - RESET PUSH BUTTON MOUNTED ON THE DISTRIBUTION BOARD ESCUTCHEON. LAMP - AMBER TEST INDICATING LAMP MOUNTED ON THE DISTRIBUTION BOARD

Ta - ADJUSTABLE 0-3 HOUR TIMED RELAY.

Tb - 15 MINUTE RUN-ON TIMER TO OPERATE UPON THE RETURN OF MAINS POWER.

Cx - CONTACTOR x.

CRx - CONTROL RELAY x.



# **SCHEMATIC EMERGENCY LIGHTING**

Email: brisbane@edg.net.au

Web: www.edg.net.au

NOT TO SCALE

SWITCHED ACTIVE CIRCUIT ARRANGEMENT AND CONTROL IS TYPICAL FOR ALL CIRCUITS SUPPLYING EMERGENCY LIGHTS.

1. THE EMERGENCY LIGHT UNSWITCHED ACTIVE / GENERAL LIGHTING

2. PROVIDE ADDITIONAL CONTROL RELAYS (CRx) CONFIGURED AS PER CRa AND CRb