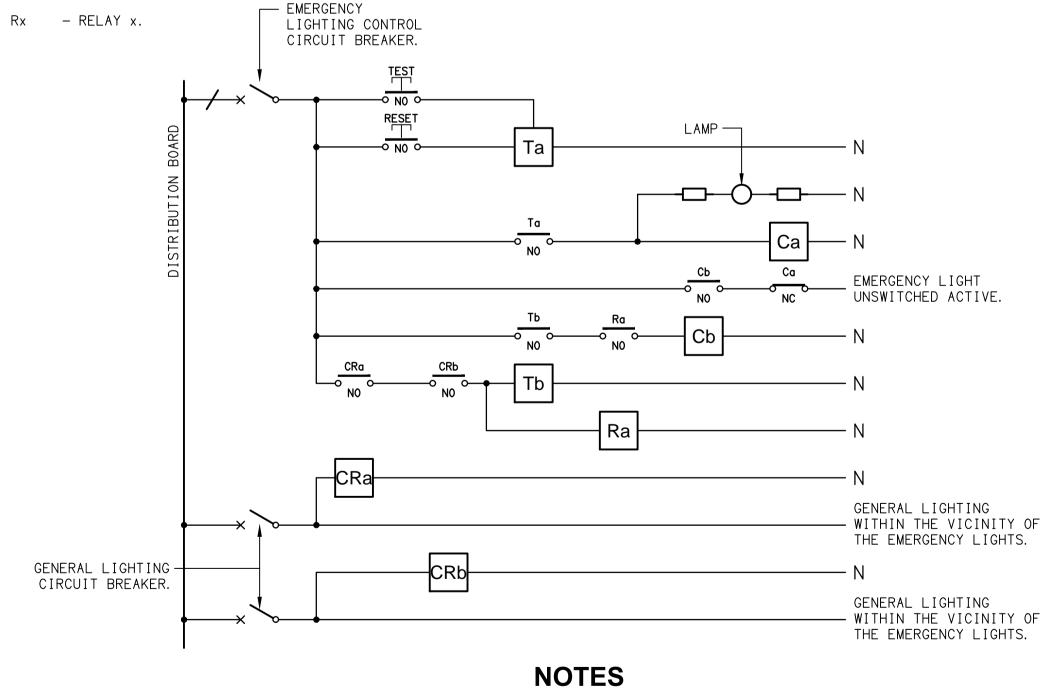

### **EQUIPMENT:**

ESCUTCHEON.

TEST - TEST PUSH BUTTON MOUNTED ON THE DISTRIBUTION BOARD ESCUTCHEON

RESET - RESET PUSH BUTTON MOUNTED ON THE DISTRIBUTION BOARD ESCUTCHEON. LAMP - AMBER TEST INDICATING LAMP MOUNTED ON THE DISTRIBUTION BOARD

Ta - ADJUSTABLE 0-3 HOUR TIMED RELAY.

Tb - 15 MINUTE RUN-ON TIMER TO OPERATE UPON THE RETURN OF MAINS POWER.

Cx - CONTACTOR x.

CRx - CONTROL RELAY x.

# **SCHEMATIC EMERGENCY LIGHTING**

Email: brisbane@edg.net.au

Web: www.edg.net.au

NOT TO SCALE

SWITCHED ACTIVE CIRCUIT ARRANGEMENT AND CONTROL IS TYPICAL FOR ALL CIRCUITS SUPPLYING EMERGENCY LIGHTS.

1. THE EMERGENCY LIGHT UNSWITCHED ACTIVE / GENERAL LIGHTING

2. PROVIDE ADDITIONAL CONTROL RELAYS (CRx) CONFIGURED AS PER CRa AND CRb FOR ALL ADDITIONAL LIGHTING CIRCUITS THAT SUPPLY LIGHTS IN THE VICINITY OF THE EMERGENCY LIGHTS.