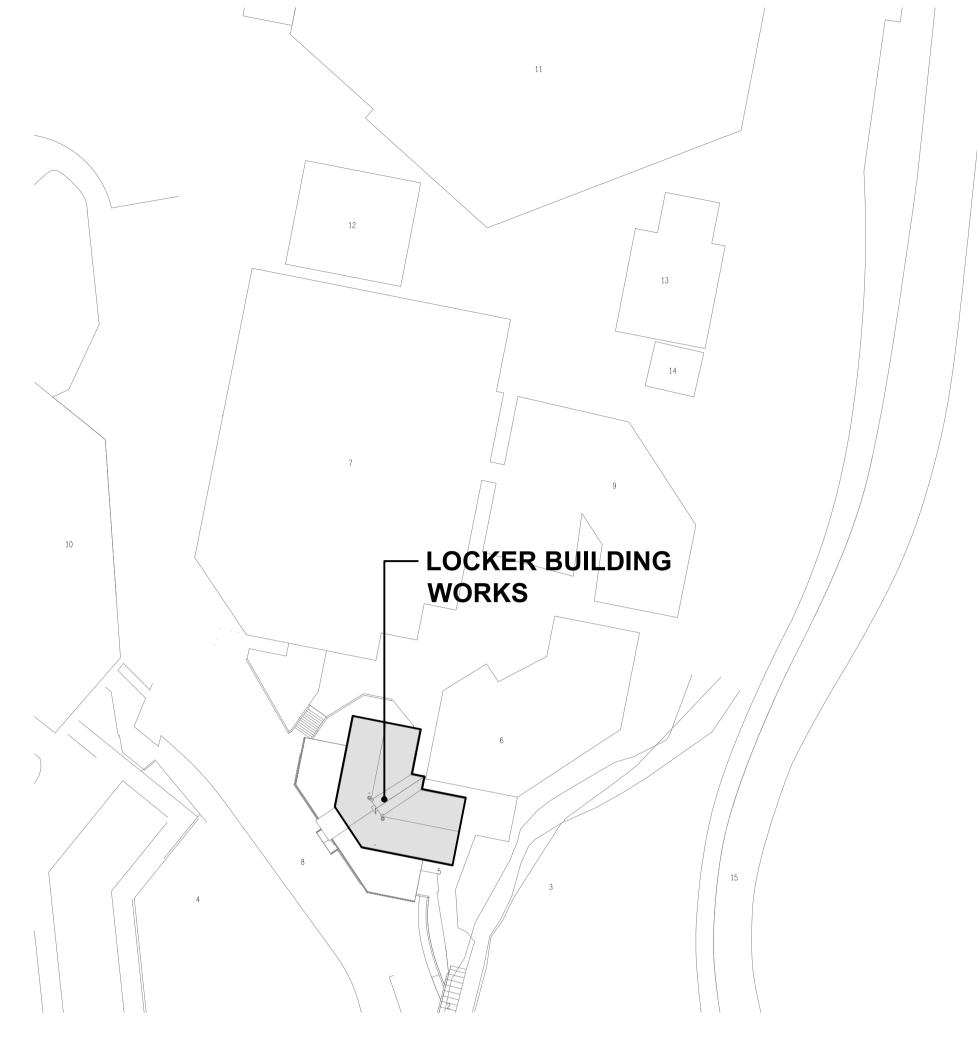

T - TEST PUSH BUTTON MOUNTED ON THE DISTRIBUTION BOARD ESCUTCHEON

RESET - RESET PUSH BUTTON MOUNTED ON THE DISTRIBUTION BOARD ESCUTCHEON. LAMP - AMBER TEST INDICATING LAMP MOUNTED ON THE DISTRIBUTION BOARD

Ta - ADJUSTABLE 0-3 HOUR TIMED RELAY.

Tb - 15 MINUTE RUN-ON TIMER TO OPERATE UPON THE RETURN OF MAINS POWER.

Cx - CONTACTOR x.

CRx - CONTROL RELAY x.



# **SCHEMATIC EMERGENCY LIGHTING**

Email: brisbane@edg.net.au

Web: www.edg.net.au

NOT TO SCALE

SWITCHED ACTIVE CIRCUIT ARRANGEMENT AND CONTROL IS TYPICAL FOR ALL CIRCUITS SUPPLYING EMERGENCY LIGHTS.

1. THE EMERGENCY LIGHT UNSWITCHED ACTIVE / GENERAL LIGHTING

2. PROVIDE ADDITIONAL CONTROL RELAYS (CRx) CONFIGURED AS PER CRa AND CRb FOR ALL ADDITIONAL LIGHTING CIRCUITS THAT SUPPLY LIGHTS IN THE VICINITY OF THE EMERGENCY LIGHTS.



### **SITE PLAN**

LOCKER BUILDING WORKS SCALE 1: 500



# **DETAIL**

TYPICAL OUTLET MOUNTINGS NOT TO SCALE

| A<br>REV:                              | PRELIMINARY DESCRIPTION: |             |             | 29/05/<br>DATE: |
|----------------------------------------|--------------------------|-------------|-------------|-----------------|
| ELECTRICAL SERVICES LEGEND & SITE PLAN |                          |             |             |                 |
| 00415                                  |                          | PROJECT NO: | DRAWING NO: | REVI            |

**ELECTRICAL DESIGN GROUP BRISBANE** PTY LTD ACN 092 710 793

THE COPYRIGHT OF THIS DRAWING REMAINS THE PROPERTY OF THE ELECTRICAL DESIGN GROUP. TRADING AS: USE FIGURED DIMENSIONS **ELECTRICAL DESIGN GROUP** 

IN PREFERENCE